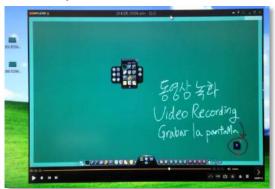

# Record your lectures

You can record your lectures by video file with sounds. Also you can bring them on whenever you need.