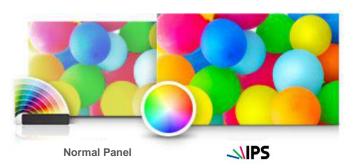

### **Natural Colors**

IPS panel can express more accurate original colors. Enjoy your contents with more accurate IPS panel.