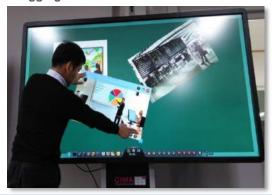

### **Dual and Multi Touch by IR Sensor**

World's best IR(Infrared Ray)
Sensor enables
extension/reduction on images like
smart phone by recognition of
Infrared Ray Sensor Real Touch

### **Excellent Touch and Writing**

You can feel excellent and powerful touch that allows writing on any kinds of contents such as Power point, Documents, Images even Video Files.

### **Dual, Multi Touch**

You can regulate size of image and video by dual & multi touch. Also change location by dragging.