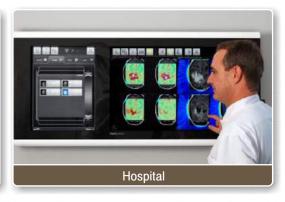

# 5. Reference

CIMA Touch TV is being utilized in various sectors not only education / lectures in schools or academies, but conference room in company, hospital, real estate agency, sports academy, TV stations, etc.