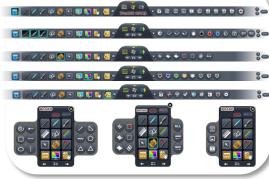

### **Various Functions of Toolbar**

Toolbar with various functions support not only writing and drawing but change board color, bring documents, images, PPT even video file. Also you can record your lecture.