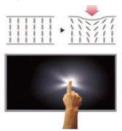

### **Dual and Multi Touch by IR Sensor**

World's best IR(Infrared Ray)
Sensor enables
extension/reduction on images like
smart phone by recognition of
Infrared Ray Sensor Real Touch

### IR(Infrared Ray) Touch Sensor

World's Best Infrared Ray Sensor enables various multi touch functions such as extension of images, 10 point touch by fingers, pens and any other proper tools for writing.