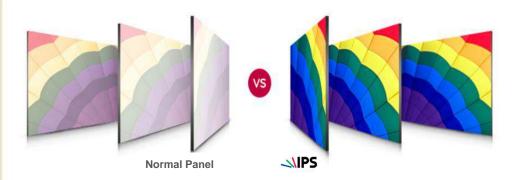

### **Wider Angle**

IPS panel supports perfect colors by wider angle in 178°.

### **Natural Colors**

IPS panel can express more accurate original colors. Enjoy your contents with more accurate IPS panel.