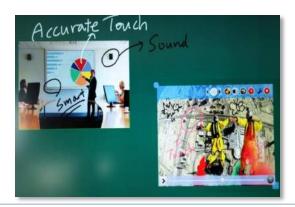

### IR(Infrared Ray) Touch Sensor

World's Best Infrared Ray Sensor enables various multi touch functions such as extension of images, 10 point touch by fingers, pens and any other proper tools for writing.

Accurate Touch (Accuracy : Within 2.0mm)

Max 10point Multi Touch

Pen, Finger, Finger of gloved hand Activation

**Unlimited Touch Durability** 

| Screen Size  | 43 inch                                             |
|--------------|-----------------------------------------------------|
| Touch Point  | 10 points                                           |
| Touch Method | Pen, Finger, Finger of gloved hand Activation       |
| Resolution   | 1920 x 1080 (Full HD)                               |
| Brightness   | 230 cd/m2                                           |
| Connectivity | HDMI x 3, USB, Component, Composite, D-SUB, Optical |
| Size         | 973mm x 567mm x 90mm                                |
| Weight       | 15kg                                                |
| VESA         | 200mm x 200mm                                       |