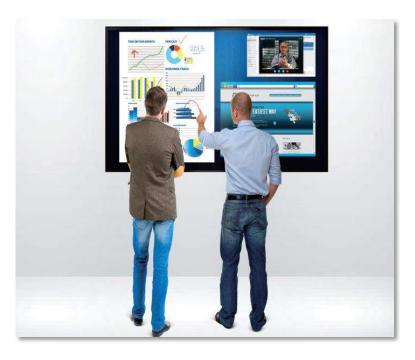

### **Dual and Multi Touch by IR Sensor**

World's best IR(Infrared Ray)
Sensor enables
extension/reduction on images like
smart phone by recognition of
Infrared Ray Sensor Real Touch

### **Excellent Touch and Writing**

You can feel excellent and powerful touch that allows writing on any kinds of contents such as Power point, Documents, Images even Video Files.

### IR(Infrared Ray) Touch Sensor

World's Best Infrared Ray Sensor enables various multi touch functions such as extension of images, 10 point touch by fingers, pens and any other proper tools for writing.